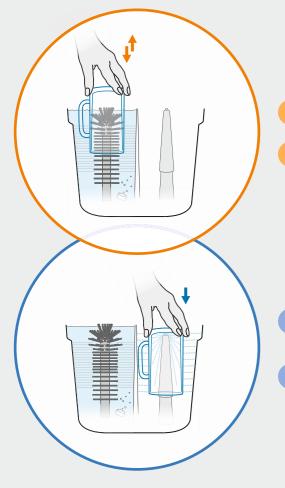

#### **PRE-WASHING**

Use original SPÜLBOY<sup>®</sup> glass washing tablets in the brush pot.

Move the glass completely over the brush at least 3-5 times with rapid up and down movements. Don't turn!

#### **CLEAR-RINSING**

BÜRSTENREIN

SPULBOY

Allow draining over the pre-wash pot before rinsing thoroughly from the in- and outside for 2-3 seconds.

Daily cleanse of the brushes as well as the device itself guarantees hygienic cleaning of your glasses.