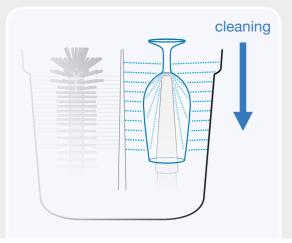

#### **Double rinsing power**

Our rinsing mechanism allows an all-around hygiene for your glasses.

The flexible telescope rinsing accommodates an easy and elegant way of cleaning of glasses, including the stem and base. Ideal for glasses with a handle and jugs.