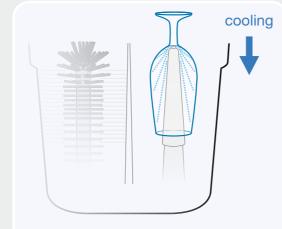

#### **Cleaning and cooling**

Our head valve guarantees perfect freshwater circulation through the inside of the glass.

Along with the fact that the glass is still wet after cleaning, the head valve also allows the glasses to cool down before being held under the next tap.