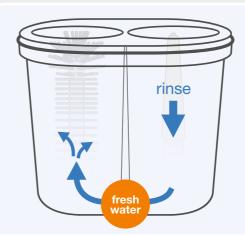

#### **CLEAR-RINSING**

BÜRSTENREIN

SPULBOY

Allow draining over the pre-wash pot before rinsing thoroughly from the in- and outside for 2-3 seconds.

Daily cleanse of the brushes as well as the device itself guarantees hygienic cleaning of your glasses.

#### **Double rinsing power**

Our rinsing mechanism allows an all-around hygiene for your glasses.

The flexible telescope rinsing accommodates an easy and elegant way of cleaning of glasses, including the stem and base. Ideal for glasses with a handle and jugs.

#### **Cleaning and cooling**

Our head valve guarantees perfect freshwater circulation through the inside of the glass.

Along with the fact that the glass is still wet after cleaning, the head valve also allows the glasses to cool down before being held under the next tap.

#### Unique

€

With every application of the rinsing mechanism, an automatic refill of freshwater is set into motion in the pre-rinse pot, guaranteeing a constant freshwater circulation.